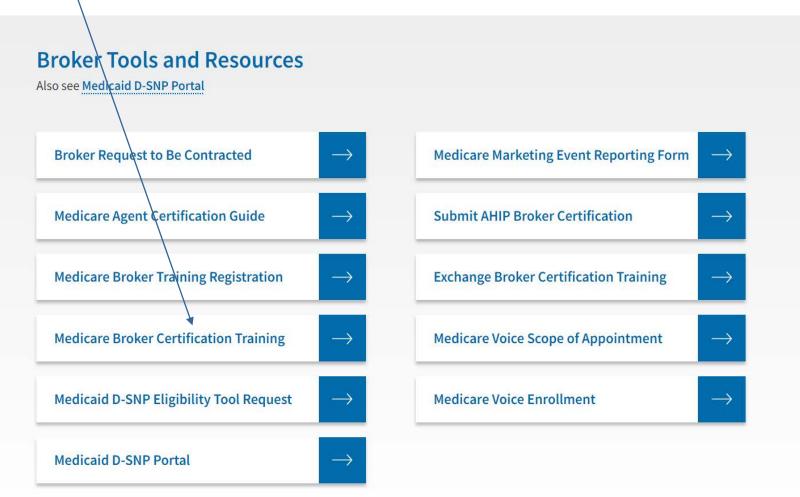

ress:

\* Phone:

Address Line 1:

Address Line 2:

Please fill out the form below to gain access to Cornerstone and to complete your purchase where applicable.

The email address you provide will be your username for accessing this site in the future.

\* Passwords must contain both upper and lower case letters.

\* Passwords must contain alpha and numeric characters.

\* Passwords cannot have three or more consecutive same characters.

\* Passwords must be 8 - 20 characters.

\* Passwords cannot have leading or trailing spaces.

\* Passwords cannot be the same as the Username, User ID, or email address.

\* New password

\* Confirm password

Already a user? Login here

Return to Browsing? Click here

Cancel

Log In



State:

#### **Broker link training**

Scroll down till you see this



#### **Broker certification Page**

Certification sign-on page







## **Broker certification Page**

Certification sign-on page

Log in using your email and password

| DENVER HEALTH — est. 1860 — FOR LIFE'S JOURNEY  Welcome to Cornerstone Learning   Please Sign In |       |
|--------------------------------------------------------------------------------------------------|-------|
| Login                                                                                            |       |
| Username:                                                                                        |       |
| Password:                                                                                        |       |
| Forgot Username or Password?