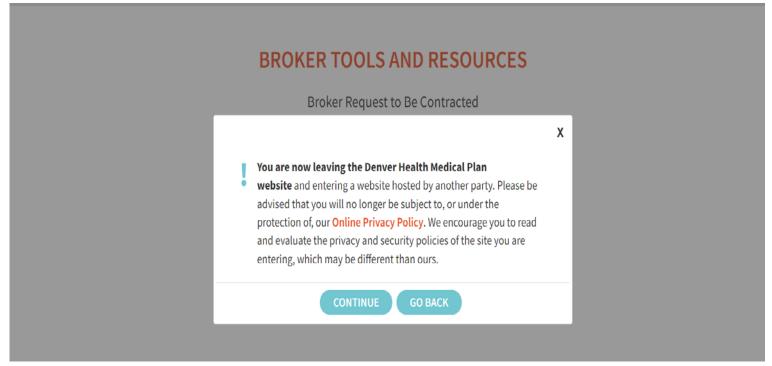

the form below to gain access to Cornerstone and to complete your purchase where applicable.

The email address you provide will be your username for accessing this site in the future.

\* Passwords must contain both upper and lower case letters.

\* Passwords must contain alpha and numeric characters.

\* Passwords cannot have three or more consecutive same characters.

\* Passwords must be 8 - 20 characters.

\* Passwords cannot have leading or trailing spaces.

\* Passwords cannot be the same as the Username, User ID, or email address.

\* New password

\* Confirm password

Already a user? Login here

Return to Browsing? Click here

Cancel

Log In



State:

#### **Broker link training**

Scroll down till you see this



#### **Broker certification Page**

Certification sign-on page







## **Broker certification Page**

Certification sign-on page

Log in using your email and password

| DENVER HEALTH — est. 1860 — FOR LIFE'S JOURNEY  Welcome to Cornerstone Learning   Please Sign In |       |
|--------------------------------------------------------------------------------------------------|-------|
| Login                                                                                            |       |
| Username:                                                                                        |       |
| Password:                                                                                        |       |
| Forgot Username or Password?                                                                     | LOGIN |
| Need Help? Please call 303-436-3777 or e