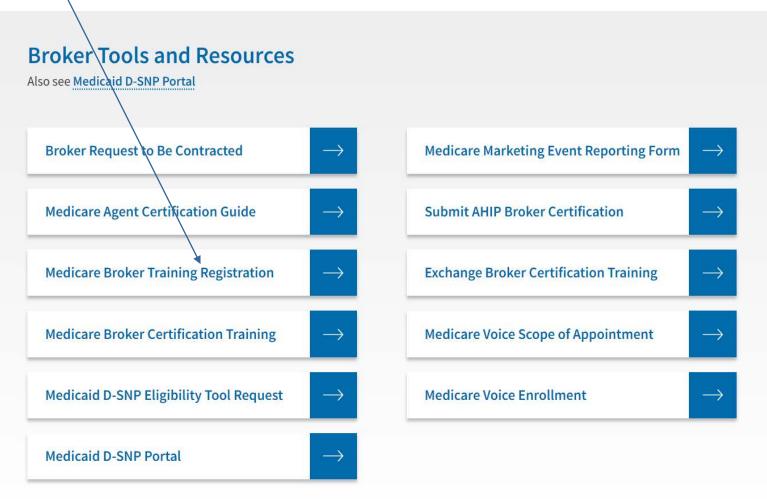

#### **Broker Tools and Resources**

Also see Medicaid D-SNP Portal

#### **Broker link registration**

Scroll down till you see this

#### **Broker link training**

Scroll down till you see this