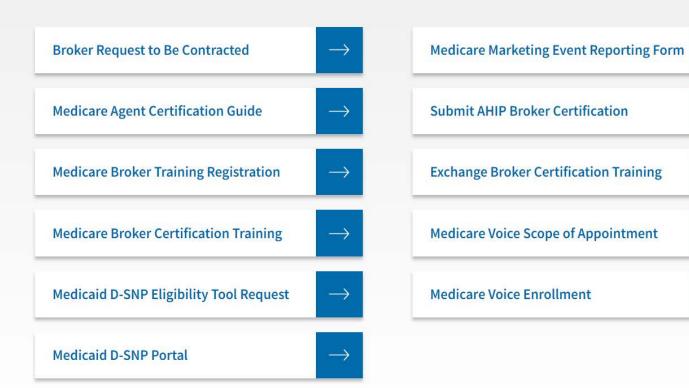

### Elevate Medicare Advantage by Denver Health Medical Plan

 Once you are contracted, go to Denver Health Medical Plan website for certification:

Brokers | Denver Health Medical Plan





#### **Broker Web Page**

#### **Broker Tools and Resources**

Also see Medicaid D-SNP Portal





#### **Broker link registration**

Scroll down till you see this



#### **Broker Page Registration**

Complete form you will be able to log-in within a couple of minutes of registration

\* Required Field

\* First Name:

\* Last Name:

\* Email Address:

\* Phone:

Address Line 1:

Address Line 2:

Please fill out the form below to gain access to Cornerstone and to complete your purchase where applicable.

The email address you provide will be your username for accessing this site in the future.

\* Passwords must contain both upper and lower case letters.

\* Passwords must contain alpha and numeric characters.

\* Passwords cannot have three or more consecutive same characters.

\* Passwords must be 8 - 20 characters.

\* Passwords cannot have leading or trailing spaces.

\* Passwo